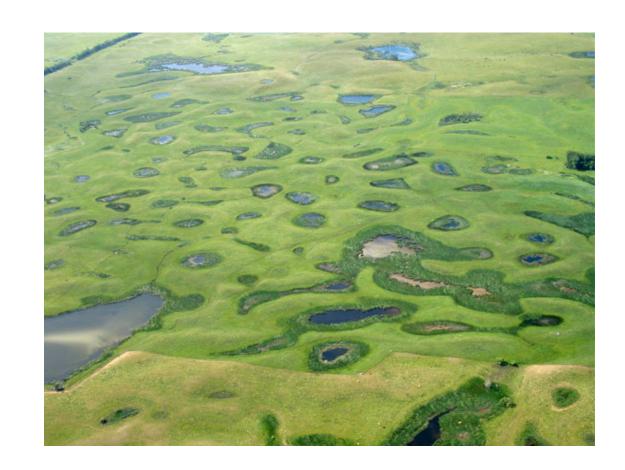

#### Value of small prairie wetlands

- Ten one-acre wetlands support **10X** more pairs than one ten-acre wetland
- Broad public benefits
   Annually consume 89lbs of N
   Annually consume 1.7lbs of P
   Annually store .75/ac ft of water
   Store 5.87 tons of carbon

#### Pilot Project Stats

- 9,568 wetland basins PEMA/PEMC under 5 acres partially or wholly within cropland
- 4,794.5 acres
- 122 agreements
- 77.2% of agreements greater than 60 pairs
- 21.95% of agreements 40-60 pairs
- Average Cost \$72.44/acre
   (\$35.40 Burke-109.40 Sargent)