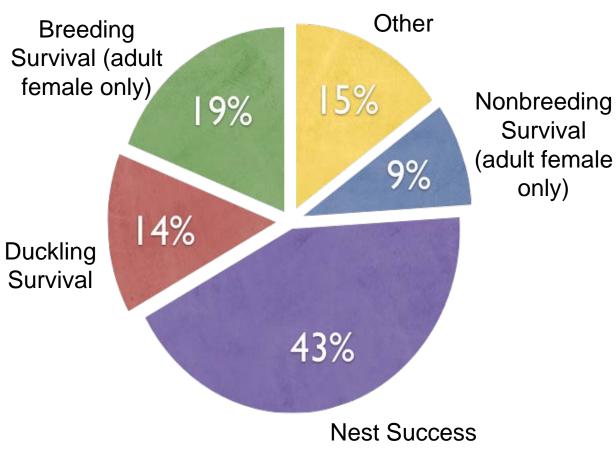

## Working Wetlands

Concept----Pilot----Research----Policy



#### What Drives Continental Duck Populations?



#### What Drives Continental Duck Populations?









#### Carrying Capacity

- The reality is that the loss of carrying capacity is almost impossible to overcome with increased production.
- No amount of native grass, planted cover or intensive management can make up for the loss of carrying capacity.
- "Duck Deficit" in Prairie Canada largely driven by loss of ponds.
   Despite gains in nesting cover, very large deficits remain.







- Essential driver of prairie nesting ducks (pair ponds, re-nesting and brood survival)
- Wetland loss is nearly always irreversible resulting in lost carrying capacity
- Wetland losses in the PPR seem to be accelerating (93,500 acre loss '97-'09)
- Lack a short-term tool for at risk wetland conservation
- Politically contentious





#### Value of small prairie wetlands

- Ten one-acre wetlands support *