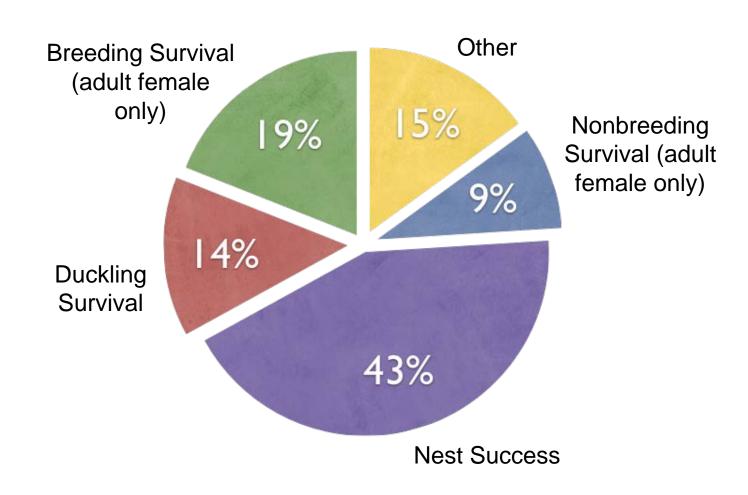

## Working Wetlands

Concept----Pilot----Research----Policy



#### What Drives Continental Duck Populations?



#### What Drives Continental Duck Populations?









#### Carrying Capacity

- The reality is that the loss of carrying capacity is almost impossible to overcome with increased production.
- No amount of native grass, planted cover or intensive management can make up for the loss of carrying capacity.
- "Duck Deficit" in Prairie Canada largely driven by loss of ponds.
   Despite gains in nesting cover, very large deficits remain.







- Essential driver of prairie nesting ducks (pair ponds, re-nesting and brood survival)
- Wetland loss is nearly always irreversible resulting in lost carrying capacity
- Wetland losses in the PPR seem to be accelerating (93,500 acre loss '97-'09)
- Lack a short-term tool for at risk wetland conservation
- Politically contentious





#### Value of sma