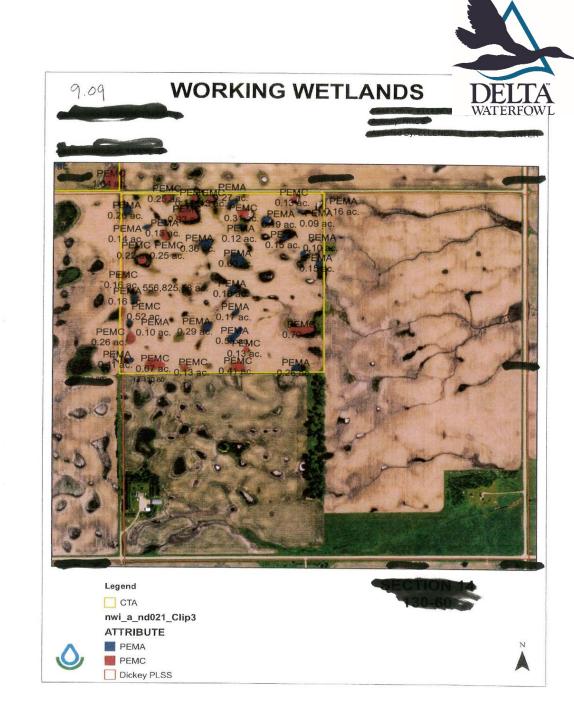

#### Pilot Project Stats

- 9,568 wetland basins PEMA/PEMC under 5 acres partially or wholly within cropland
- 4,794.5 acres
- 122 agreements
- 77.2% of agreements greater than 60 pairs
- 21.95% of agreements 40-60 pairs
- Average Cost \$72.44/acre
   (\$35.40 Burke-109.40 Sargent)