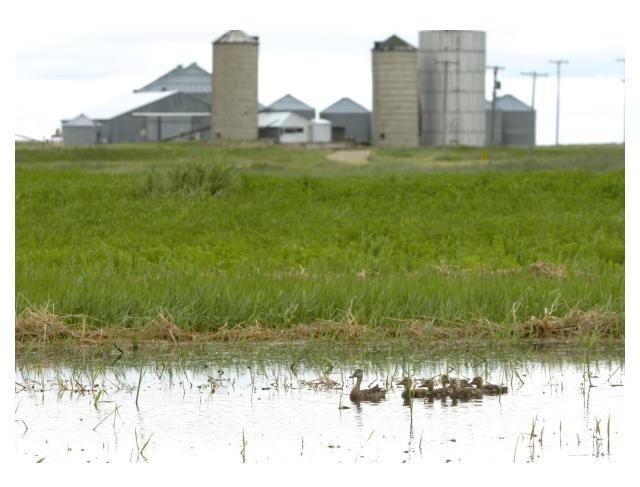

- Essential driver of prairie nesting ducks (pair ponds, re-nesting and brood survival)
- Wetland loss is nearly always irreversible resulting in lost carrying capacity
- Wetland losses in the PPR seem to be accelerating (93,500 acre loss '97-'09)
- Lack a short-term tool for at risk wetland conservation
- Politically contentious