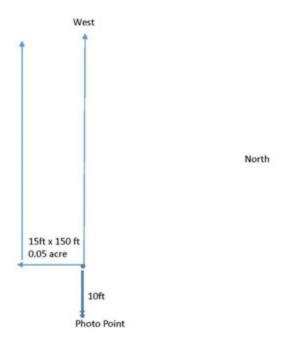

## BT 3 Monitoring Transect - UTM 0600936 3605545

## **Live Plant Count**

2017 – 13 live plants \_\_\_\_\_ Avg 260 plants per acre Collected June 14<sup>th</sup> 4 wait-a-bit

9-11-2019 – 1 live Mesquite, 1 live wait a bit, 11 dead Mesquite, 5 dead wait a bit