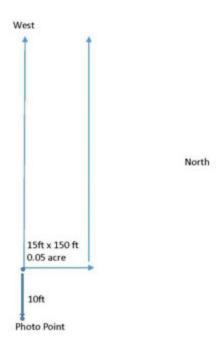

## BT 1 Monitoring Transect - UTM 0601576 3604737

# **Live Plant Count**

2017 – 28 live plants \_\_\_\_\_ Avg 140 plants per acre Collected June 14<sup>th</sup>

9-11-2019 – 18 live plants, — Avg 90 plants per acre

Area treated w/ Velpar in 2018