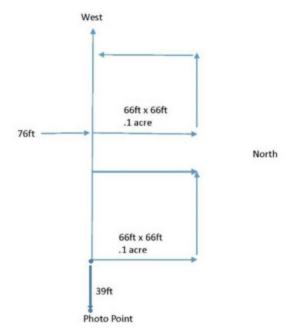

## BT 1 Monitoring Transect - UTM 0601576 3604737

# **Live Plant Count**

2017 – 28 live plants \_\_\_\_\_ Avg 140 plants per acre Collected June 14<sup>th</sup>

9-11-2019 – 18 live plants, — Avg 90 plants per acre

Area treated w/ Velpar in 2018