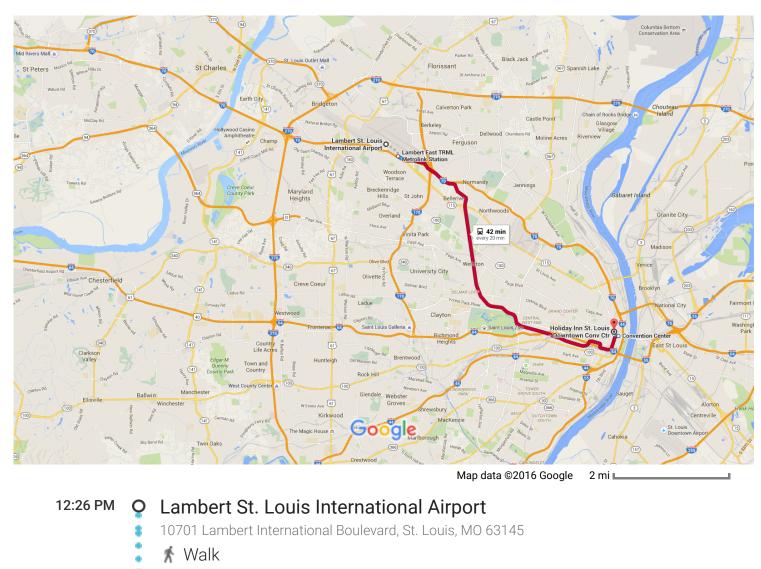

## Lambert St. Louis International Airport to 12:26 PM - 1:08 PM (42 min) Holiday Inn St. Louis - Downtown Conv Ctr

Take red line from Lambert East Terminal Station to Convention Center station.

About 3 min , 0.1 mi

Use caution - may involve errors or sections not suited for walking

Head northwest on Lambert International Blvd toward Air Cargo Rd
Destination will be on the right

0.1 mi