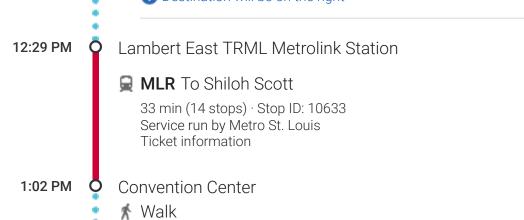

## Lambert St. Louis International Airport to 12:26 PM - 1:08 PM (42 min) Holiday Inn St. Louis - Downtown Conv Ctr

Take red line from Lambert East Terminal Station to Convention Center station.

About 3 min , 0.1 mi