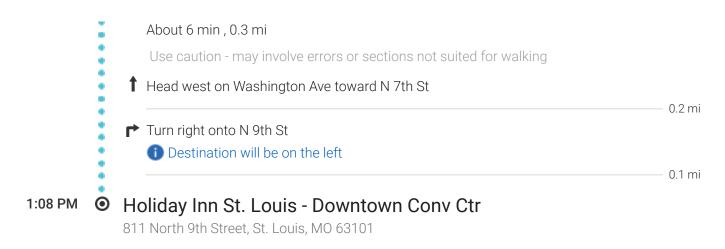

## Lambert St. Louis International Airport to 12:26 PM - 1:08 PM (42 min) Holiday Inn St. Louis - Downtown Conv Ctr

Take red line from Lambert East Terminal Station to Convention Center station.

About 3 min , 0.1 mi